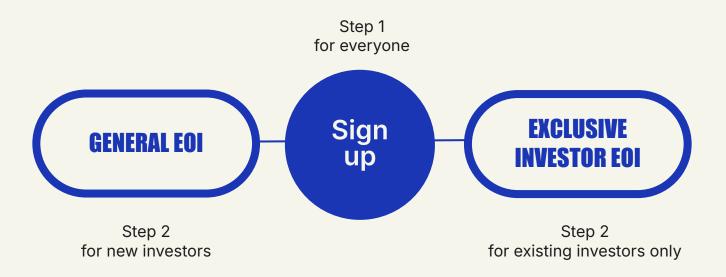

### **Next Steps**

First <u>sign up</u> if you haven't already. Then; New Investors please use the *General EOI* form.

Existing investors with an active investment should use the *Exclusive Investor EOI* form.