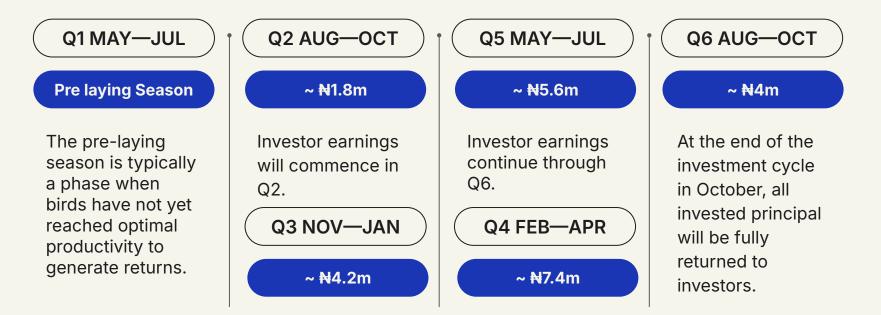

## **Investment Timeline**

The investment duration is 18 months, starting in May 2025 and ending in October 2026. The window for investing starts in Feb, 2025 and closes immediately all slots are taken.